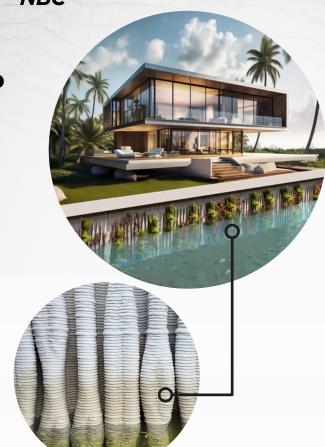

# LIVIN Seawalls

"Kind Designs is helping to combat climate change one 3D-printed seawall at a time." - NBC

## What makes Living Seawalls™ different?

**Living Seawalls™** combine the structural integrity of traditional seawall panels with the ecological benefits of artificial reefs. Utilizing advanced 3D printing technology allows for greater design freedom and faster production compared to conventional construction methods.

**Living Seawalls™** replicate the shapes, textures and wave-attenuating functions of natural mangrove root systems. This specialized design establishes ideal habitats optimized to support coastal biodiversity in South Florida, while protecting your property!