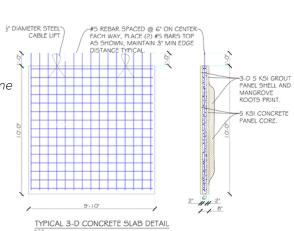

#### **MATERIALS**

Non-toxic & pH balanced 5,000 psi concrete

#### REINFORCEMENT

Rebar (steel or fiberglass) Reinforcement can be customized to slabs specified in already permitted projects

#### ENVIRONMENTAL BENEFITS

Duel function as an artificial reef Non-toxic materials Dissipate wave energy